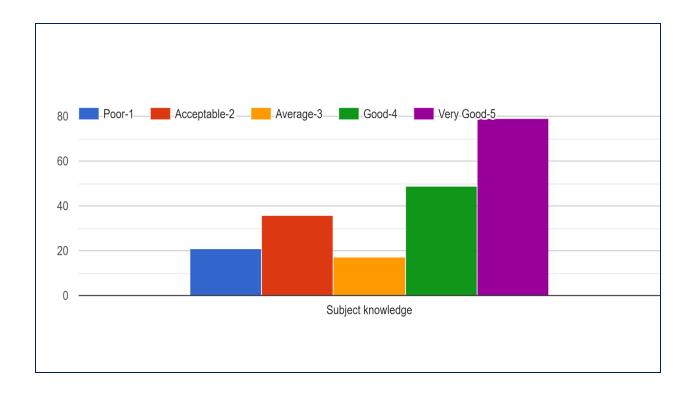

### Feedback from Students on Teachers and its Transaction (2021-22) Total Number of Students Responded 202

| Sl.No. | Questions                                    | V.   | Good | Average | Acceptable | Poor |
|--------|----------------------------------------------|------|------|---------|------------|------|
|        |                                              | Good |      |         |            |      |
| 1      | Preparation for the class                    | 83   | 49   | 10      | 36         | 24   |
| 2      | Subject knowledge                            | 79   | 49   | 17      | 36         | 21   |
| 3      | Presentation and communication skill         | 78   | 42   | 24      | 33         | 25   |
| 4      | Knowledge on using ICT                       | 66   | 47   | 28      | 37         | 24   |
| 5      | Time allowed to interaction                  | 68   | 55   | 23      | 34         | 22   |
| 6      | Process of Internal<br>Assessment by teacher | 90   | 45   | 14      | 29         | 24   |
| 7      | Availability outside the class               | 75   | 49   | 26      | 30         | 22   |
| 8      | Guidance and Mentoring                       | 85   | 46   | 19      | 28         | 24   |
| 9      | Overall Effectiveness                        | 82   | 49   | 18      | 28         | 25   |