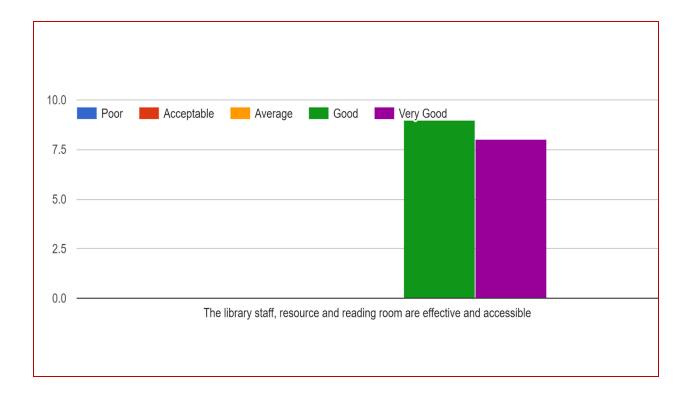

#### Feedback from Teachers and its Transaction (2021-22) Total Number of Teachers Responded 17

| Sl.No. | Questions                                                                                                                                  | V.<br>Good | Good | Average | Accep<br>table | Poor |
|--------|--------------------------------------------------------------------------------------------------------------------------------------------|------------|------|---------|----------------|------|
| 1      | The Committee/BOS is taking care to ensure the relevance of the course offering and updating from time to time.                            | 10         | 03   | 03      | 01             | 00   |
| 2      | Teaching of the subjects has encouraged the faculty members to conduct research work                                                       | 10         | 04   | 03      | 00             | 00   |
| 3      | Student centered learning resources are available at college                                                                               | 10         | 05   | 01      | 01             | 00   |
| 4      | Institution academic calendar of events is designed and implemented in adherence to University calendar of events.                         | 10         | 05   | 02      | 00             | 00   |
| 5      | The library staff, resource and reading room are effective and accessible                                                                  | 08         | 09   | 00      | 00             | 00   |
| 6      | The classrooms labs and furniture facilities are adequate and well maintained                                                              | 10         | 04   | 03      | 00             | 00   |
| 7      | Supporting infrastructure like<br>Toilet, Drinking Water, Canteen,<br>Parking facilities are available                                     | 10         | 07   | 00      | 00             | 00   |
| 8      | The Teachers are encouraged to organize/participate in workshops/conferences/community services/consultancy services on qualitative themes | 09         | 06   | 02      | 00             | 00   |
| 9      | Supports infrastructure and Staff is effective and adequate                                                                                | 06         | 08   | 03      | 00             | 00   |
| 10     | The administration is sincerely putting efforts and accessible for the development of the institution                                      | 11         | 04   | 02      | 00             | 00   |
| 11     | The IQAC is working well for promoting quality to achieve excellence in higher education                                                   | 08         | 08   | 01      | 00             | 00   |