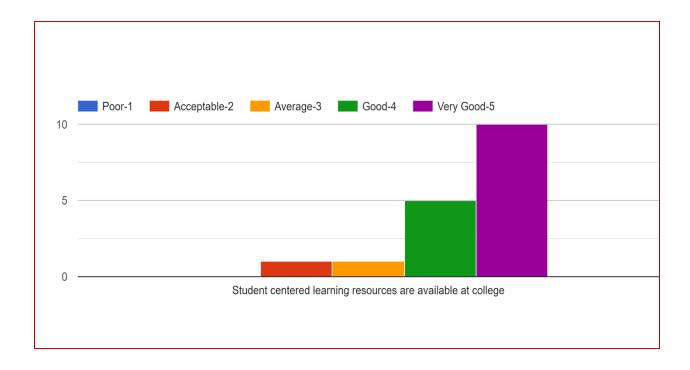

#### Feedback from Teachers and its Transaction (2021-22) Total Number of Teachers Responded 17

| Sl.No. | Questions                                                                                                                                  | V.<br>Good | Good | Average | Accep<br>table | Poor |
|--------|--------------------------------------------------------------------------------------------------------------------------------------------|------------|------|---------|----------------|------|
| 1      | The Committee/BOS is taking care to ensure the relevance of the course offering and updating from time to time.                            | 10         | 03   | 03      | 01             | 00   |
| 2      | Teaching of the subjects has encouraged the faculty members to conduct research work                                                       | 10         | 04   | 03      | 00             | 00   |
| 3      | Student centered learning resources are available at college                                                                               | 10         | 05   | 01      | 01             | 00   |
| 4      | Institution academic calendar of events is designed and implemented in adherence to University calendar of events.                         | 10         | 05   | 02      | 00             | 00   |
| 5      | The library staff, resource and reading room are effective and accessible                                                                  | 08         | 09   | 00      | 00             | 00   |
| 6      | The classrooms labs and furniture facilities are adequate and well maintained                                                              | 10         | 04   | 03      | 00             | 00   |
| 7      | Supporting infrastructure like<br>Toilet, Drinking Water, Canteen,<br>Parking facilities are available                                     | 10         | 07   | 00      | 00             | 00   |
| 8      | The Teachers are encouraged to organize/participate in workshops/conferences/community services/consultancy services on qualitative themes | 09         | 06   | 02      | 00             | 00   |
| 9      | Supports infrastructure and Staff is effective and adequate                                                                                | 06         | 08   | 03      | 00             | 00   |
| 10     | The administration is sincerely putting efforts and accessible for the development of the institution                                      | 11         | 04   | 02      | 00             | 00   |
| 11     | The IQAC is working well for promoting quality to achieve excellence in higher education                                                   | 08         | 08   | 01      | 00             | 00   |