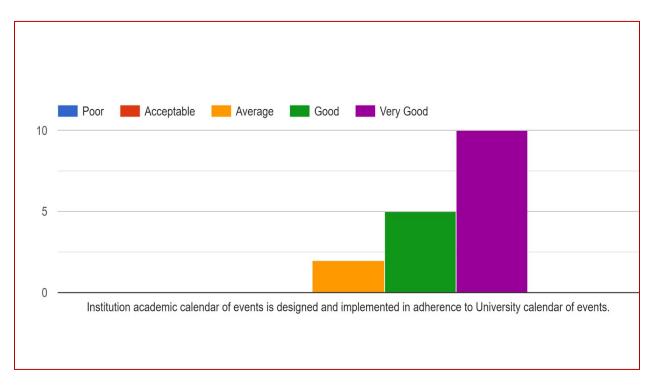

#### Feedback from Teachers and its Transaction (2021-22) Total Number of Teachers Responded 17

| Sl.No. | Questions                                                                                                                                  | V.<br>Good | Good | Average | Accep<br>table | Poor |
|--------|--------------------------------------------------------------------------------------------------------------------------------------------|------------|------|---------|----------------|------|
| 1      | The Committee/BOS is taking care to ensure the relevance of the course offering and updating from time to time.                            | 10         | 03   | 03      | 01             | 00   |
| 2      | Teaching of the subjects has encouraged the faculty members to conduct research work                                                       | 10         | 04   | 03      | 00             | 00   |
| 3      | Student centered learning resources are available at college                                                                               | 10         | 05   | 01      | 01             | 00   |
| 4      | Institution academic calendar of events is designed and implemented in adherence to University calendar of events.                         | 10         | 05   | 02      | 00             | 00   |
| 5      | The library staff, resource and reading room are effective and accessible                                                                  | 08         | 09   | 00      | 00             | 00   |
| 6      | The classrooms labs and furniture facilities are adequate and well maintained                                                              | 10         | 04   | 03      | 00             | 00   |
| 7      | Supporting infrastructure like<br>Toilet, Drinking Water, Canteen,<br>Parking facilities are available                                     | 10         | 07   | 00      | 00             | 00   |
| 8      | The Teachers are encouraged to organize/participate in workshops/conferences/community services/consultancy services on qualitative themes | 09         | 06   | 02      | 00             | 00   |
| 9      | Supports infrastructure and Staff is effective and adequate                                                                                | 06         | 08   | 03      | 00             | 00   |
| 10     | The administration is sincerely putting efforts and accessible for the development of the institution                                      | 11         | 04   | 02      | 00             | 00   |
| 11     | The IQAC is working well for promoting quality to achieve excellence in higher education                                                   | 08         | 08   | 01      | 00             | 00   |