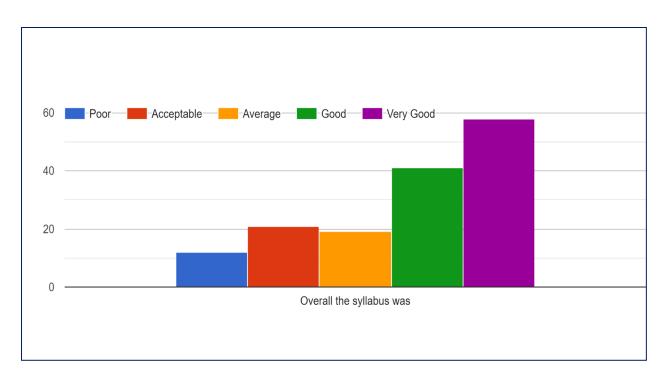

#### Student's Feedback on Syllabus and its Transaction (2021-22) Total Number of Students Respondents 151

| Sl.No. | Questions                    | V. Good | Good | Average | Acceptable | Poor |
|--------|------------------------------|---------|------|---------|------------|------|
| 1      | Is Syllabus creating         | 67      | 35   | 14      | 26         | 09   |
|        | interest in you              |         |      |         |            |      |
| 2      | The link between the         | 54      | 47   | 15      | 23         | 12   |
|        | chapter is                   |         |      |         |            |      |
| 3      | Availability of the          | 67      | 38   | 10      | 24         | 12   |
|        | reference Books              |         |      |         |            |      |
| 4      | Did the syllabus fulfill the | 66      | 39   | 13      | 23         | 10   |
|        | expectation                  |         |      |         |            |      |
| 5      | Overall the syllabus was     | 58      | 41   | 19      | 21         | 12   |