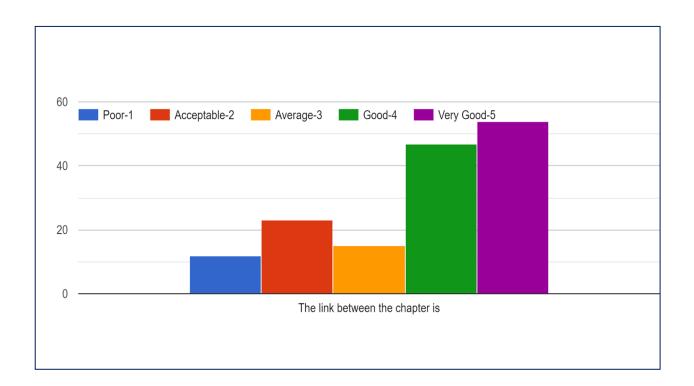

#### Student's Feedback on Syllabus and its Transaction (2021-22) Total Number of Students Respondents 151

| Sl.No. | Questions                    | V. Good | Good | Average | Acceptable | Poor |
|--------|------------------------------|---------|------|---------|------------|------|
| 1      | Is Syllabus creating         | 67      | 35   | 14      | 26         | 09   |
|        | interest in you              |         |      |         |            |      |
| 2      | The link between the         | 54      | 47   | 15      | 23         | 12   |
|        | chapter is                   |         |      |         |            |      |
| 3      | Availability of the          | 67      | 38   | 10      | 24         | 12   |
|        | reference Books              |         |      |         |            |      |
| 4      | Did the syllabus fulfill the | 66      | 39   | 13      | 23         | 10   |
|        | expectation                  |         |      |         |            |      |
| 5      | Overall the syllabus was     | 58      | 41   | 19      | 21         | 12   |