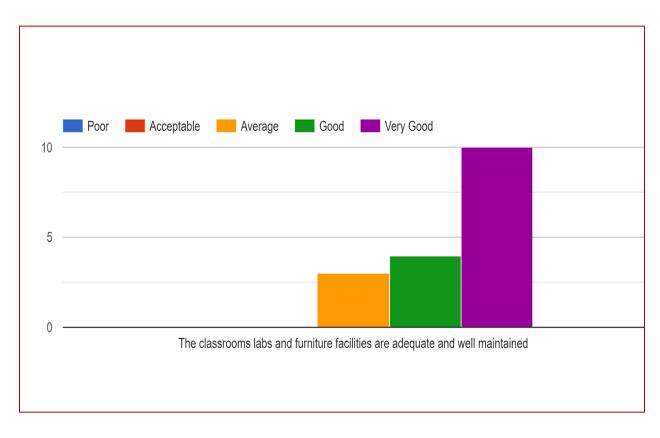

#### Feedback from Teachers and its Transaction (2021-22) Total Number of Teachers Responded 17

| Sl.No. | Questions                                                                                                                                  | V.<br>Good | Good | Average | Accep<br>table | Poor |
|--------|--------------------------------------------------------------------------------------------------------------------------------------------|------------|------|---------|----------------|------|
| 1      | The Committee/BOS is taking care to ensure the relevance of the course offering and updating from time to time.                            | 10         | 03   | 03      | 01             | 00   |
| 2      | Teaching of the subjects has encouraged the faculty members to conduct research work                                                       | 10         | 04   | 03      | 00             | 00   |
| 3      | Student centered learning resources are available at college                                                                               | 10         | 05   | 01      | 01             | 00   |
| 4      | Institution academic calendar of events is designed and implemented in adherence to University calendar of events.                         | 10         | 05   | 02      | 00             | 00   |
| 5      | The library staff, resource and reading room are effective and accessible                                                                  | 08         | 09   | 00      | 00             | 00   |
| 6      | The classrooms labs and furniture facilities are adequate and well maintained                                                              | 10         | 04   | 03      | 00             | 00   |
| 7      | Supporting infrastructure like<br>Toilet, Drinking Water, Canteen,<br>Parking facilities are available                                     | 10         | 07   | 00      | 00             | 00   |
| 8      | The Teachers are encouraged to organize/participate in workshops/conferences/community services/consultancy services on qualitative themes | 09         | 06   | 02      | 00             | 00   |
| 9      | Supports infrastructure and Staff is effective and adequate                                                                                | 06         | 08   | 03      | 00             | 00   |
| 10     | The administration is sincerely putting efforts and accessible for the development of the institution                                      | 11         | 04   | 02      | 00             | 00   |
| 11     | The IQAC is working well for promoting quality to achieve excellence in higher education                                                   | 08         | 08   | 01      | 00             | 00   |