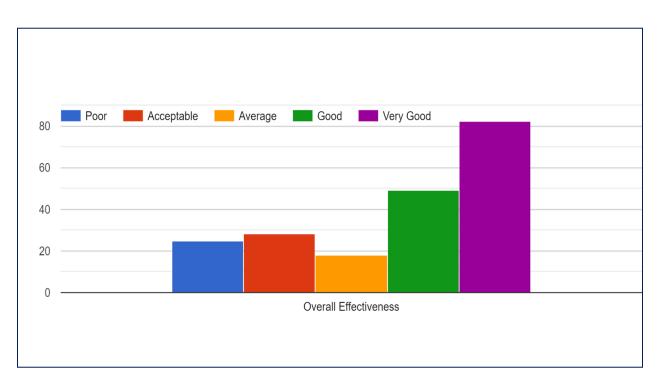

### Feedback from Students on Teachers and its Transaction (2021-22) Total Number of Students Responded 202

| Sl.No. | Questions                                    | V.   | Good | Average | Acceptable | Poor |
|--------|----------------------------------------------|------|------|---------|------------|------|
|        |                                              | Good |      |         |            |      |
| 1      | Preparation for the class                    | 83   | 49   | 10      | 36         | 24   |
| 2      | Subject knowledge                            | 79   | 49   | 17      | 36         | 21   |
| 3      | Presentation and communication skill         | 78   | 42   | 24      | 33         | 25   |
| 4      | Knowledge on using ICT                       | 66   | 47   | 28      | 37         | 24   |
| 5      | Time allowed to interaction                  | 68   | 55   | 23      | 34         | 22   |
| 6      | Process of Internal<br>Assessment by teacher | 90   | 45   | 14      | 29         | 24   |
| 7      | Availability outside the class               | 75   | 49   | 26      | 30         | 22   |
| 8      | Guidance and Mentoring                       | 85   | 46   | 19      | 28         | 24   |
| 9      | Overall Effectiveness                        | 82   | 49   | 18      | 28         | 25   |