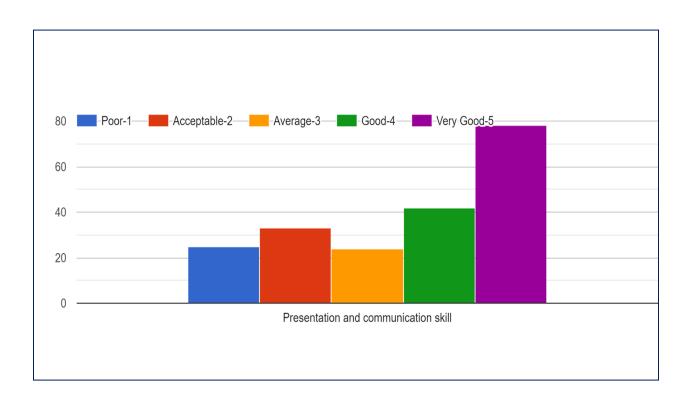

### Feedback from Students on Teachers and its Transaction (2021-22) Total Number of Students Responded 202

| Sl.No. | Questions                                    | V.   | Good | Average | Acceptable | Poor |
|--------|----------------------------------------------|------|------|---------|------------|------|
|        |                                              | Good |      |         |            |      |
| 1      | Preparation for the class                    | 83   | 49   | 10      | 36         | 24   |
| 2      | Subject knowledge                            | 79   | 49   | 17      | 36         | 21   |
| 3      | Presentation and communication skill         | 78   | 42   | 24      | 33         | 25   |
| 4      | Knowledge on using ICT                       | 66   | 47   | 28      | 37         | 24   |
| 5      | Time allowed to interaction                  | 68   | 55   | 23      | 34         | 22   |
| 6      | Process of Internal<br>Assessment by teacher | 90   | 45   | 14      | 29         | 24   |
| 7      | Availability outside the class               | 75   | 49   | 26      | 30         | 22   |
| 8      | Guidance and Mentoring                       | 85   | 46   | 19      | 28         | 24   |
| 9      | Overall Effectiveness                        | 82   | 49   | 18      | 28         | 25   |