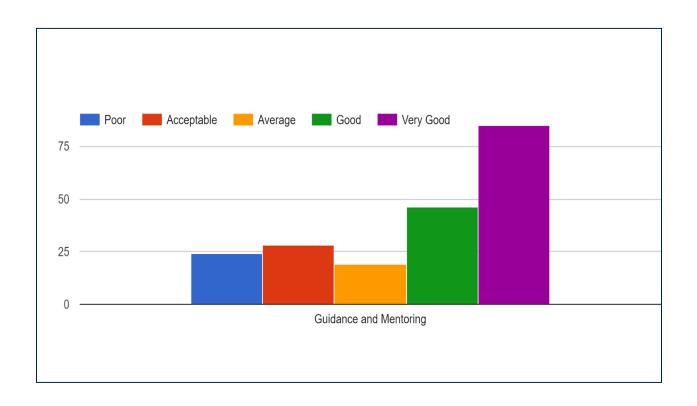

### Feedback from Students on Teachers and its Transaction (2021-22) Total Number of Students Responded 202

| Sl.No. | Questions                                    | V.   | Good | Average | Acceptable | Poor |
|--------|----------------------------------------------|------|------|---------|------------|------|
|        |                                              | Good |      |         |            |      |
| 1      | Preparation for the class                    | 83   | 49   | 10      | 36         | 24   |
| 2      | Subject knowledge                            | 79   | 49   | 17      | 36         | 21   |
| 3      | Presentation and communication skill         | 78   | 42   | 24      | 33         | 25   |
| 4      | Knowledge on using ICT                       | 66   | 47   | 28      | 37         | 24   |
| 5      | Time allowed to interaction                  | 68   | 55   | 23      | 34         | 22   |
| 6      | Process of Internal<br>Assessment by teacher | 90   | 45   | 14      | 29         | 24   |
| 7      | Availability outside the class               | 75   | 49   | 26      | 30         | 22   |
| 8      | Guidance and Mentoring                       | 85   | 46   | 19      | 28         | 24   |
| 9      | Overall Effectiveness                        | 82   | 49   | 18      | 28         | 25   |