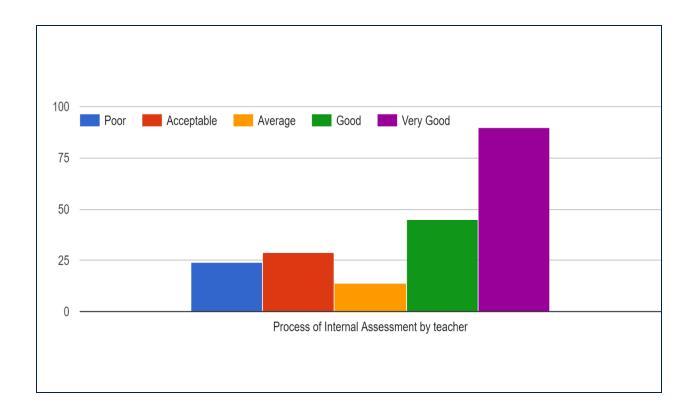

### Feedback from Students on Teachers and its Transaction (2021-22) Total Number of Students Responded 202

| Sl.No. | Questions                                    | V.   | Good | Average | Acceptable | Poor |
|--------|----------------------------------------------|------|------|---------|------------|------|
|        |                                              | Good |      |         |            |      |
| 1      | Preparation for the class                    | 83   | 49   | 10      | 36         | 24   |
| 2      | Subject knowledge                            | 79   | 49   | 17      | 36         | 21   |
| 3      | Presentation and communication skill         | 78   | 42   | 24      | 33         | 25   |
| 4      | Knowledge on using ICT                       | 66   | 47   | 28      | 37         | 24   |
| 5      | Time allowed to interaction                  | 68   | 55   | 23      | 34         | 22   |
| 6      | Process of Internal<br>Assessment by teacher | 90   | 45   | 14      | 29         | 24   |
| 7      | Availability outside the class               | 75   | 49   | 26      | 30         | 22   |
| 8      | Guidance and Mentoring                       | 85   | 46   | 19      | 28         | 24   |
| 9      | Overall Effectiveness                        | 82   | 49   | 18      | 28         | 25   |