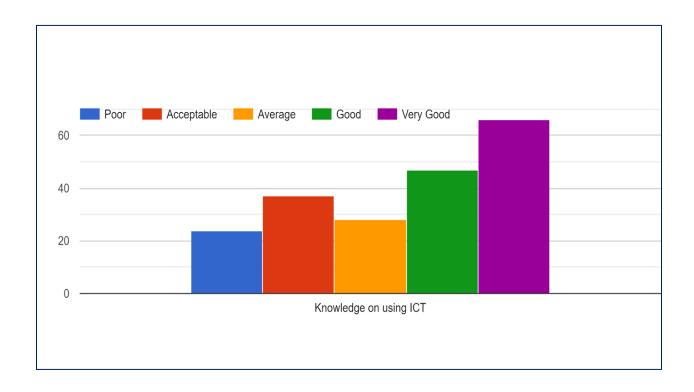

### Feedback from Students on Teachers and its Transaction (2021-22) Total Number of Students Responded 202

| Sl.No. | Questions                                    | V.   | Good | Average | Acceptable | Poor |
|--------|----------------------------------------------|------|------|---------|------------|------|
|        |                                              | Good |      |         |            |      |
| 1      | Preparation for the class                    | 83   | 49   | 10      | 36         | 24   |
| 2      | Subject knowledge                            | 79   | 49   | 17      | 36         | 21   |
| 3      | Presentation and communication skill         | 78   | 42   | 24      | 33         | 25   |
| 4      | Knowledge on using ICT                       | 66   | 47   | 28      | 37         | 24   |
| 5      | Time allowed to interaction                  | 68   | 55   | 23      | 34         | 22   |
| 6      | Process of Internal<br>Assessment by teacher | 90   | 45   | 14      | 29         | 24   |
| 7      | Availability outside the class               | 75   | 49   | 26      | 30         | 22   |
| 8      | Guidance and Mentoring                       | 85   | 46   | 19      | 28         | 24   |
| 9      | Overall Effectiveness                        | 82   | 49   | 18      | 28         | 25   |