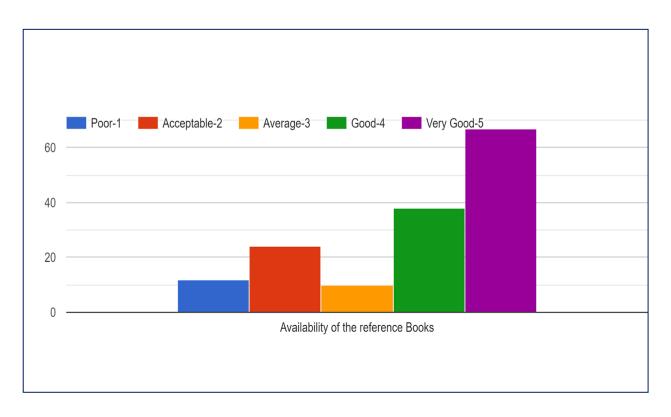

#### Student's Feedback on Syllabus and its Transaction (2021-22) Total Number of Students Respondents 151

| Sl.No. | Questions                    | V. Good | Good | Average | Acceptable | Poor |
|--------|------------------------------|---------|------|---------|------------|------|
| 1      | Is Syllabus creating         | 67      | 35   | 14      | 26         | 09   |
|        | interest in you              |         |      |         |            |      |
| 2      | The link between the         | 54      | 47   | 15      | 23         | 12   |
|        | chapter is                   |         |      |         |            |      |
| 3      | Availability of the          | 67      | 38   | 10      | 24         | 12   |
|        | reference Books              |         |      |         |            |      |
| 4      | Did the syllabus fulfill the | 66      | 39   | 13      | 23         | 10   |
|        | expectation                  |         |      |         |            |      |
| 5      | Overall the syllabus was     | 58      | 41   | 19      | 21         | 12   |