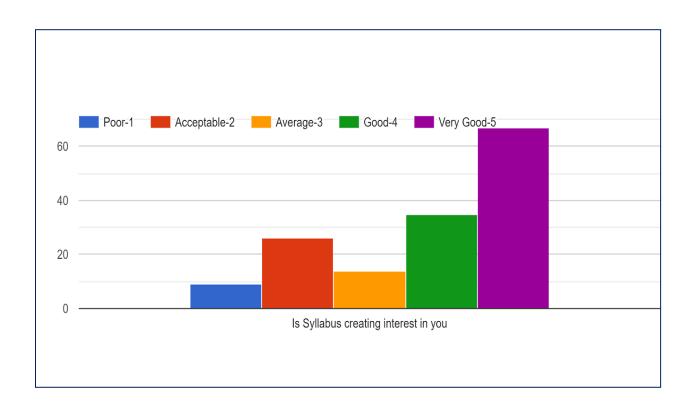

#### Student's Feedback on Syllabus and its Transaction (2021-22) Total Number of Students Respondents 151

| Sl.No. | Questions                    | V. Good | Good | Average | Acceptable | Poor |
|--------|------------------------------|---------|------|---------|------------|------|
| 1      | Is Syllabus creating         | 67      | 35   | 14      | 26         | 09   |
|        | interest in you              |         |      |         |            |      |
| 2      | The link between the         | 54      | 47   | 15      | 23         | 12   |
|        | chapter is                   |         |      |         |            |      |
| 3      | Availability of the          | 67      | 38   | 10      | 24         | 12   |
|        | reference Books              |         |      |         |            |      |
| 4      | Did the syllabus fulfill the | 66      | 39   | 13      | 23         | 10   |
|        | expectation                  |         |      |         |            |      |
| 5      | Overall the syllabus was     | 58      | 41   | 19      | 21         | 12   |