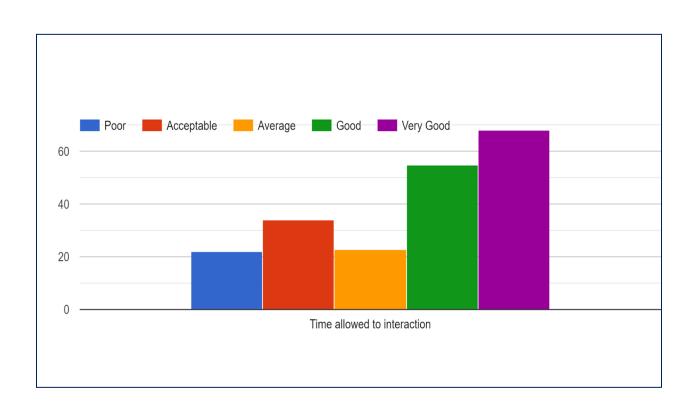

### Feedback from Students on Teachers and its Transaction (2021-22) Total Number of Students Responded 202

| Sl.No. | Questions                                    | V.   | Good | Average | Acceptable | Poor |
|--------|----------------------------------------------|------|------|---------|------------|------|
|        |                                              | Good |      |         |            |      |
| 1      | Preparation for the class                    | 83   | 49   | 10      | 36         | 24   |
| 2      | Subject knowledge                            | 79   | 49   | 17      | 36         | 21   |
| 3      | Presentation and communication skill         | 78   | 42   | 24      | 33         | 25   |
| 4      | Knowledge on using ICT                       | 66   | 47   | 28      | 37         | 24   |
| 5      | Time allowed to interaction                  | 68   | 55   | 23      | 34         | 22   |
| 6      | Process of Internal<br>Assessment by teacher | 90   | 45   | 14      | 29         | 24   |
| 7      | Availability outside the class               | 75   | 49   | 26      | 30         | 22   |
| 8      | Guidance and Mentoring                       | 85   | 46   | 19      | 28         | 24   |
| 9      | Overall Effectiveness                        | 82   | 49   | 18      | 28         | 25   |