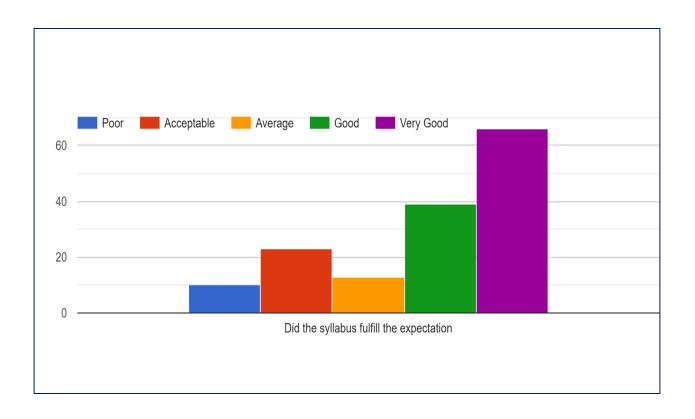

#### Student's Feedback on Syllabus and its Transaction (2021-22) Total Number of Students Respondents 151

| Sl.No. | Questions                    | V. Good | Good | Average | Acceptable | Poor |
|--------|------------------------------|---------|------|---------|------------|------|
| 1      | Is Syllabus creating         | 67      | 35   | 14      | 26         | 09   |
|        | interest in you              |         |      |         |            |      |
| 2      | The link between the         | 54      | 47   | 15      | 23         | 12   |
|        | chapter is                   |         |      |         |            |      |
| 3      | Availability of the          | 67      | 38   | 10      | 24         | 12   |
|        | reference Books              |         |      |         |            |      |
| 4      | Did the syllabus fulfill the | 66      | 39   | 13      | 23         | 10   |
|        | expectation                  |         |      |         |            |      |
| 5      | Overall the syllabus was     | 58      | 41   | 19      | 21         | 12   |