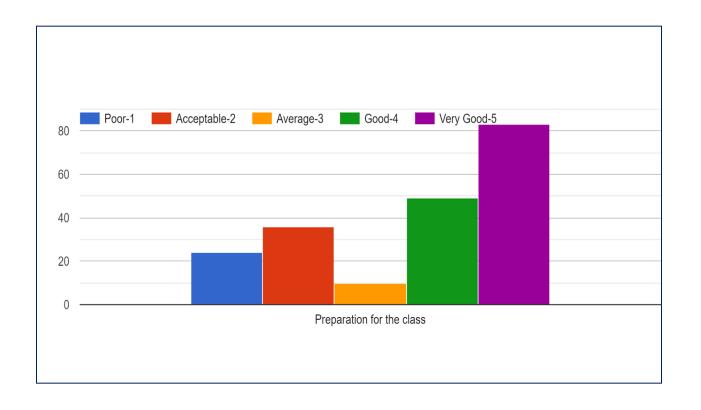

### Feedback from Students on Teachers and its Transaction (2021-22) Total Number of Students Responded 202

| Sl.No. | Questions                                    | V.   | Good | Average | Acceptable | Poor |
|--------|----------------------------------------------|------|------|---------|------------|------|
|        |                                              | Good |      |         |            |      |
| 1      | Preparation for the class                    | 83   | 49   | 10      | 36         | 24   |
| 2      | Subject knowledge                            | 79   | 49   | 17      | 36         | 21   |
| 3      | Presentation and communication skill         | 78   | 42   | 24      | 33         | 25   |
| 4      | Knowledge on using ICT                       | 66   | 47   | 28      | 37         | 24   |
| 5      | Time allowed to interaction                  | 68   | 55   | 23      | 34         | 22   |
| 6      | Process of Internal<br>Assessment by teacher | 90   | 45   | 14      | 29         | 24   |
| 7      | Availability outside the class               | 75   | 49   | 26      | 30         | 22   |
| 8      | Guidance and Mentoring                       | 85   | 46   | 19      | 28         | 24   |
| 9      | Overall Effectiveness                        | 82   | 49   | 18      | 28         | 25   |