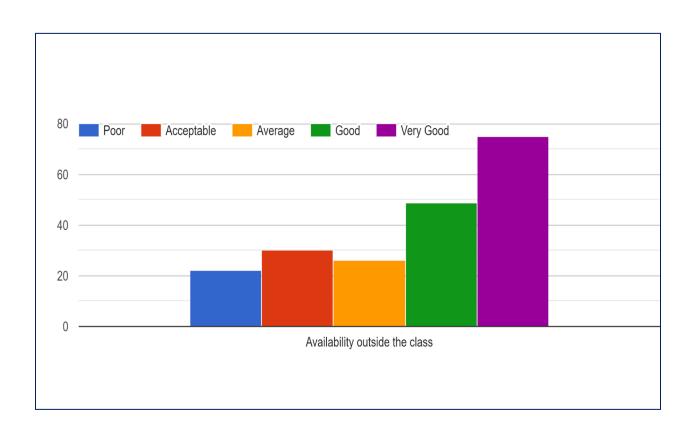

### Feedback from Students on Teachers and its Transaction (2021-22) Total Number of Students Responded 202

| Sl.No. | Questions                                    | V.   | Good | Average | Acceptable | Poor |
|--------|----------------------------------------------|------|------|---------|------------|------|
|        |                                              | Good |      |         |            |      |
| 1      | Preparation for the class                    | 83   | 49   | 10      | 36         | 24   |
| 2      | Subject knowledge                            | 79   | 49   | 17      | 36         | 21   |
| 3      | Presentation and communication skill         | 78   | 42   | 24      | 33         | 25   |
| 4      | Knowledge on using ICT                       | 66   | 47   | 28      | 37         | 24   |
| 5      | Time allowed to interaction                  | 68   | 55   | 23      | 34         | 22   |
| 6      | Process of Internal<br>Assessment by teacher | 90   | 45   | 14      | 29         | 24   |
| 7      | Availability outside the class               | 75   | 49   | 26      | 30         | 22   |
| 8      | Guidance and Mentoring                       | 85   | 46   | 19      | 28         | 24   |
| 9      | Overall Effectiveness                        | 82   | 49   | 18      | 28         | 25   |